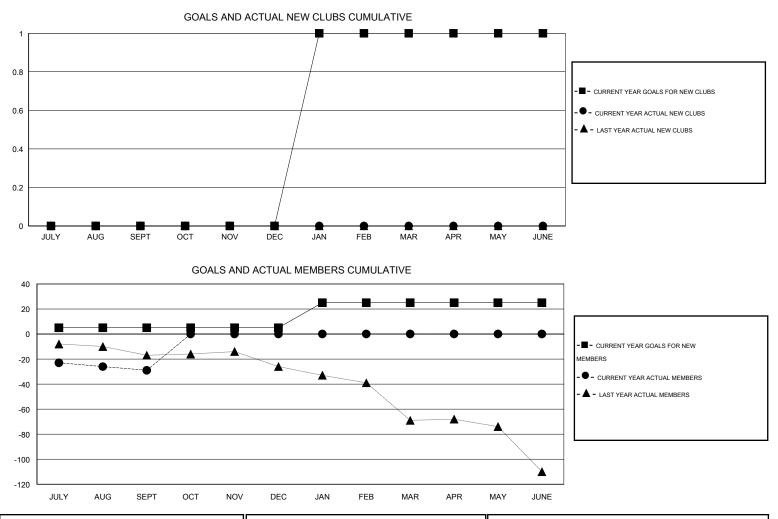

## LOCATION INDIANA

 $\mathsf{GMT} \; \mathsf{CA} \; 1$ Clubs Members RESULTS FOR 2015-2016 RESULTS FOR 2015-2016 NEW CLUB NEW CLUBS DROPPED NET NEW MEMBER CHARTER AND DROPPED NET QUARTER QUARTER GOAL CLUBS GAIN/LOSS GOAL NEW MEMBERS MEMBERS GAIN/LOSS ADDED 0 0 0 0 5 29 58 -29 JULY/AUG/SEPT JULY/AUG/SEPT 0 0 0 0 0 0 0 0 OCT/NOV/DEC OCT/NOV/DEC 0 0 0 20 0 0 0 1 JAN/FEB/MAR JAN/FEB/MAR 0 0 0 0 0 0 0 0 APR/MAY/JUNE APR/MAY/JUNE